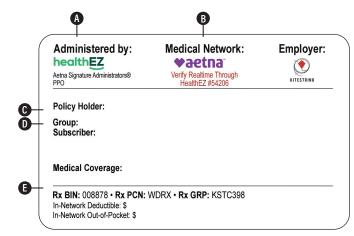

## **Understanding Your ID Card**

- A. HealthEZ administers your plan, manages your eligibility and benefits, and pays your claims.
- B. Your medical network is Aetna. Providers in network offer services at a discounted rate.
- C. Your Group ID connects you with Kitestring Technical Services.
- D. Your Subscriber ID is a unique number for you and your enrolled dependent(s).
- E. Your pharmacy enters this information, along with your Subscriber ID, to process your medications.